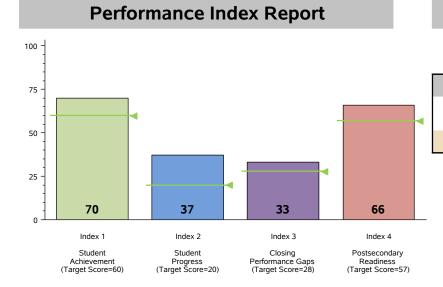

66

Index

Score

70

37

33

For further information about this report, please see the Performance Reporting Division website at http://ritter.tea.state.tx.us/perfreport/account/2015/index.html

Index

1 - Student Achievement

3 - Closing Performance Gaps

4 - Postsecondary Readiness

Postsecondary Component Score

Graduation Rate Score Graduation Plan Score

2 - Student Progress

STAAR Score